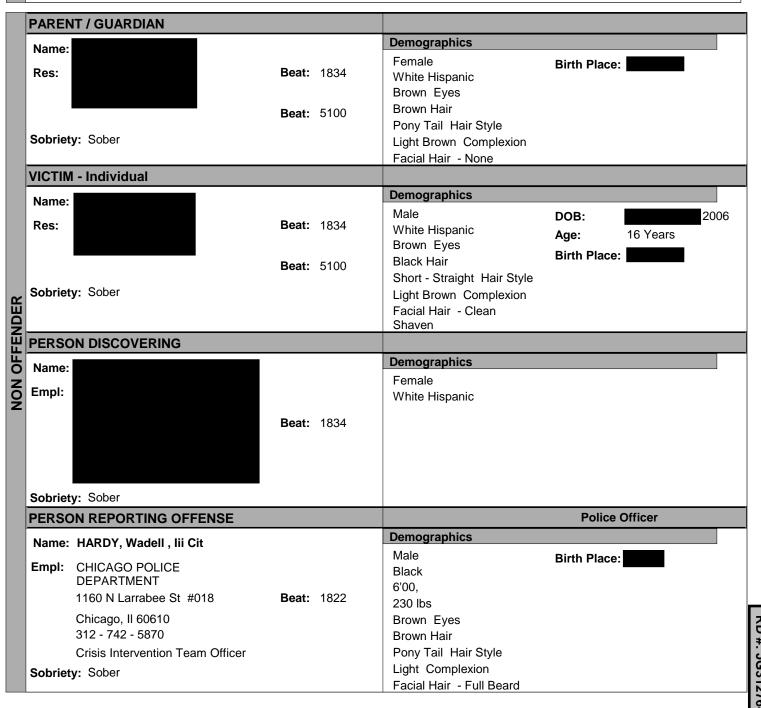

Provided by Data Fulfillment and Analysis Section

| ID       | RD                   | Status                | Occur. Date/Time | Address       | IUCR (current)                                                             |
|----------|----------------------|-----------------------|------------------|---------------|----------------------------------------------------------------------------|
| 13044856 | JG226578             | 1-SUSPENDED           | 4/16/2023 7:30   | 1XX E OHIO ST | 1310: CRIMINAL DAMAGE - TO PROPERTY                                        |
| 13046304 | JG228343             | 3-CLEARED CLOSED      | 4/18/2023 14:00  | 1XX E OHIO ST | 1750: OFFENSE INVOLVING CHILDREN - CHILD ABUSE                             |
| 13046746 |                      | 5-EX CLEARED CLOSED   | 4/18/2023 21:30  | 1XX E OHIO ST | 0460: BATTERY - SIMPLE                                                     |
| 13055700 | JG239832             | 7-CLOSED NON-CRIMINAL | 4/27/2023 18:10  | 1XX E OHIO ST | 5072: NON-CRIMINAL - WEAPON TURN IN                                        |
| 13062328 | JG247612             | 1-SUSPENDED           | 5/4/2023 11:34   | 1XX E OHIO ST | 1330: CRIMINAL TRESPASS - TO LAND                                          |
| 13064107 | JG249781             | 1-SUSPENDED           | 5/6/2023 0:22    | 1XX E OHIO ST | 0486: BATTERY - DOMESTIC BATTERY SIMPLE                                    |
| 13072043 | JG259589             | 3-CLEARED CLOSED      | 5/13/2023 20:03  | 1XX E OHIO ST | 0486: BATTERY - DOMESTIC BATTERY SIMPLE                                    |
| 13090745 | JG272111             | 1-SUSPENDED           | 5/17/2023 8:03   | 1XX E OHIO ST | 1562: SEX OFFENSE - AGGRAVATED CRIMINAL SEXUAL ABUSE                       |
| 13091963 | JG282912             | 7-CLOSED NON-CRIMINAL | 5/31/2023 0:00   | 1XX E OHIO ST | 5080: NON-CRIMINAL - OTHER NON-CRIMINAL PERSONS                            |
| 13104667 | JG298272             | 5-EX CLEARED CLOSED   | 6/12/2023 15:20  | 1XX E OHIO ST | 0486: BATTERY - DOMESTIC BATTERY SIMPLE                                    |
| 13114328 | JG303430             | 1-SUSPENDED           | 6/11/2023 15:15  | 1XX E OHIO ST | 051A: ASSAULT - AGGRAVATED - HANDGUN                                       |
| 13109854 | JG303527             | 1-SUSPENDED           | 6/16/2023 14:10  |               | 0460: BATTERY - SIMPLE                                                     |
| 13115411 | JG310873             | 5-EX CLEARED CLOSED   | 6/22/2023 7:30   | 1XX E OHIO ST | 5079: NON-CRIMINAL - MENTAL HEALTH TRANSPORT                               |
| 13116777 | JG312764             | 5-EX CLEARED CLOSED   | 6/23/2023 12:32  | 1XX E OHIO ST | 5079: NON-CRIMINAL - MENTAL HEALTH TRANSPORT                               |
| 13132580 | JG331593             | 1-SUSPENDED           | 7/5/2023 23:00   | 1XX E OHIO ST | 1790: OFFENSE INVOLVING CHILDREN - CHILD ABDUCTION                         |
|          | JG337115             | 1-SUSPENDED           | 7/9/2023 23:00   | 1XX E OHIO ST | 0440: BATTERY - AGGRAVATED - HANDS, FISTS, FEET, NO / MINOR INJURY         |
| 13141964 | JG342642             | 7-CLOSED NON-CRIMINAL | 7/14/2023 11:00  | 1XX E OHIO ST | 5070: NON-CRIMINAL - LOST PROPERTY                                         |
| 13161865 |                      | 7-CLOSED NON-CRIMINAL | 8/2/2023 10:48   | 1XX E OHIO ST | 5079: NON-CRIMINAL - MENTAL HEALTH TRANSPORT                               |
| 13179425 |                      | 7-CLOSED NON-CRIMINAL |                  | 1XX E OHIO ST | 5071: NON-CRIMINAL - FOUND PROPERTY                                        |
| 13183324 | JG390355             | 1-SUSPENDED           |                  | 1XX E OHIO ST | 0560: ASSAULT - SIMPLE                                                     |
|          | JG395132             | 3-CLEARED CLOSED      |                  | 1XX E OHIO ST | 2093: NARCOTICS - FOUND SUSPECT NARCOTICS                                  |
|          | JG400517             | 1-SUSPENDED           | 8/28/2023 1:18   | 1XX E OHIO ST | 0560: ASSAULT - SIMPLE                                                     |
| 13208684 |                      | 1-SUSPENDED           | 9/12/2023 7:00   | 1XX E OHIO ST | 0420: BATTERY - AGGRAVATED - KNIFE / CUTTING INSTRUMENT                    |
| 13224633 |                      | 7-CLOSED NON-CRIMINAL |                  | 1XX E OHIO ST | 5080: NON-CRIMINAL - OTHER NON-CRIMINAL PERSONS                            |
| 13229223 |                      | 3-CLEARED CLOSED      |                  | 1XX E OHIO ST | 1710: OFFENSE INVOLVING CHILDREN - ENDANGERING LIFE / HEALTH OF CHILD      |
| 13232891 |                      | 1-SUSPENDED           |                  | 1XX E OHIO ST | 0486: BATTERY - DOMESTIC BATTERY SIMPLE                                    |
|          | JG450636             | 1-SUSPENDED           |                  | 1XX E OHIO ST | 0430: BATTERY - AGGRAVATED - OTHER DANGEROUS WEAPON                        |
| 13242626 |                      | 5-EX CLEARED CLOSED   | 10/13/2023 21:31 |               | 0486: BATTERY - DOMESTIC BATTERY SIMPLE                                    |
|          | JG467631             | 1-SUSPENDED           | 10/17/2023 16:40 |               | 0498: BATTERY - AGG. DOMESTIC BATTERY - HANDS, FISTS, FEET, SERIOUS INJURY |
|          | JG467676             | 1-SUSPENDED           | 10/15/2023 22:00 |               | 0486: BATTERY - DOMESTIC BATTERY SIMPLE                                    |
| 13246690 |                      | 7-CLOSED NON-CRIMINAL | 10/17/2023 3:11  |               | 5080: NON-CRIMINAL - OTHER NON-CRIMINAL PERSONS                            |
| 13252673 |                      | 1-SUSPENDED           |                  | 1XX E OHIO ST | 0560: ASSAULT - SIMPLE                                                     |
|          | JG485501             | 1-SUSPENDED           | 10/31/2023 8:27  |               | 0560: ASSAULT - SIMPLE                                                     |
|          | JG487729             | 1-SUSPENDED           | 10/31/2023 19:00 |               | 0820: THEFT - \$500 AND UNDER                                              |
|          | JG502004             | 3-CLEARED CLOSED      | 11/13/2023 5:15  |               | 0496: BATTERY - AGGRAVATED DOMESTIC BATTERY - KNIFE / CUTTING INSTRUMENT   |
|          | JG511518             | 1-SUSPENDED           | 11/15/2023 17:30 |               | 0460: BATTERY - SIMPLE                                                     |
|          | JG512860             | 1-SUSPENDED           | 11/2/2023 21:00  |               | 0820: THEFT - \$500 AND UNDER                                              |
|          | JG514028             | 1-SUSPENDED           | 11/22/2023 13:50 |               | 0560: ASSAULT - SIMPLE                                                     |
| 13286307 |                      | 2-UNFOUNDED           | 11/23/2023 9:58  |               | 1750: OFFENSE INVOLVING CHILDREN - CHILD ABUSE                             |
| 13291162 |                      | 7-CLOSED NON-CRIMINAL | 11/27/2023 21:10 |               | 5080: NON-CRIMINAL - OTHER NON-CRIMINAL PERSONS                            |
|          | JG531399             | 3-CLEARED CLOSED      | 12/6/2023 19:40  |               | 0486: BATTERY - DOMESTIC BATTERY SIMPLE                                    |
| 13302636 |                      |                       |                  | 1XX E OHIO ST | 5093: NON-CRIMINAL - LOST PASSPORT                                         |
| 13306761 |                      | 3-CLEARED CLOSED      | 12/13/2023 15:56 |               | 2093: NARCOTICS - FOUND SUSPECT NARCOTICS                                  |
|          | JG550204             | 5-EX CLEARED CLOSED   | 12/22/2023 0:50  |               | 5080: NON-CRIMINAL - OTHER NON-CRIMINAL PERSONS                            |
|          | JH102443             | 5-EX CLEARED CLOSED   |                  | 1XX E OHIO ST | 5080: NON-CRIMINAL - OTHER NON-CRIMINAL PERSONS                            |
|          | JH102443             | 5-EX CLEARED CLOSED   |                  | 1XX E OHIO ST | 0486: BATTERY - DOMESTIC BATTERY SIMPLE                                    |
|          | JH130105             | 1-SUSPENDED           |                  | 1XX E OHIO ST | 2820: OTHER OFFENSE - TELEPHONE THREAT                                     |
|          | JH130105<br>JH148324 | 3-CLEARED CLOSED      | 2/11/2024 9:30   | 1XX E OHIO ST | 0486: BATTERY - DOMESTIC BATTERY SIMPLE                                    |
|          |                      | 3-CLEARED CLOSED      |                  | 1XX E OHIO ST | 1562: SEX OFFENSE - AGGRAVATED CRIMINAL SEXUAL ABUSE                       |
| 13303442 | JH148326             | 3-OLEANED OLUGED      | 11/1/2023 0:01   | IVV E OUIO 21 | 1302. SEA OFFEINSE - AGGNAVATED CHIMINAL SEAUAL ADUSE                      |