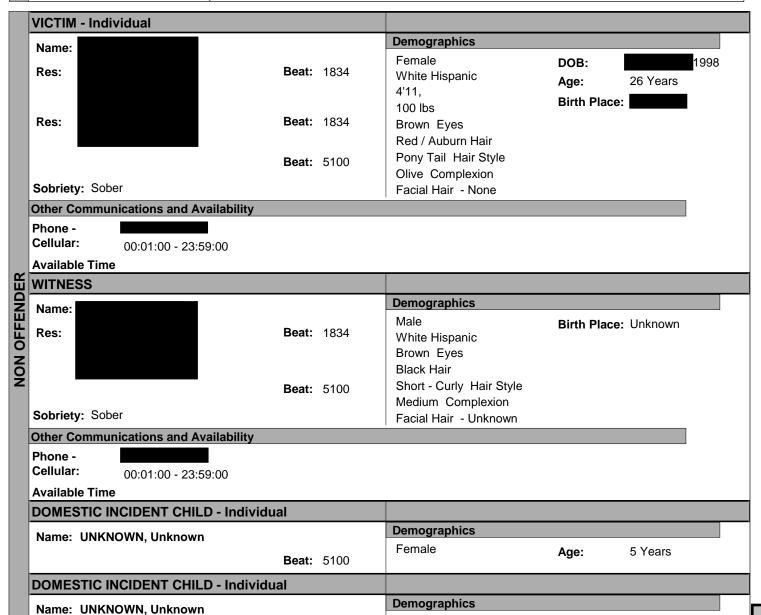

Provided by Data Fulfillment and Analysis Section

| ID       | RD                   | Status                | Occur. Date/Time | Address       | IUCR (current)                                                             |
|----------|----------------------|-----------------------|------------------|---------------|----------------------------------------------------------------------------|
| 13044856 | JG226578             | 1-SUSPENDED           | 4/16/2023 7:30   | 1XX E OHIO ST | 1310: CRIMINAL DAMAGE - TO PROPERTY                                        |
| 13046304 | JG228343             | 3-CLEARED CLOSED      | 4/18/2023 14:00  | 1XX E OHIO ST | 1750: OFFENSE INVOLVING CHILDREN - CHILD ABUSE                             |
| 13046746 |                      | 5-EX CLEARED CLOSED   | 4/18/2023 21:30  | 1XX E OHIO ST | 0460: BATTERY - SIMPLE                                                     |
| 13055700 | JG239832             | 7-CLOSED NON-CRIMINAL | 4/27/2023 18:10  | 1XX E OHIO ST | 5072: NON-CRIMINAL - WEAPON TURN IN                                        |
| 13062328 | JG247612             | 1-SUSPENDED           | 5/4/2023 11:34   | 1XX E OHIO ST | 1330: CRIMINAL TRESPASS - TO LAND                                          |
| 13064107 | JG249781             | 1-SUSPENDED           | 5/6/2023 0:22    | 1XX E OHIO ST | 0486: BATTERY - DOMESTIC BATTERY SIMPLE                                    |
| 13072043 | JG259589             | 3-CLEARED CLOSED      | 5/13/2023 20:03  | 1XX E OHIO ST | 0486: BATTERY - DOMESTIC BATTERY SIMPLE                                    |
| 13090745 | JG272111             | 1-SUSPENDED           | 5/17/2023 8:03   | 1XX E OHIO ST | 1562: SEX OFFENSE - AGGRAVATED CRIMINAL SEXUAL ABUSE                       |
| 13091963 | JG282912             | 7-CLOSED NON-CRIMINAL | 5/31/2023 0:00   | 1XX E OHIO ST | 5080: NON-CRIMINAL - OTHER NON-CRIMINAL PERSONS                            |
| 13104667 | JG298272             | 5-EX CLEARED CLOSED   | 6/12/2023 15:20  | 1XX E OHIO ST | 0486: BATTERY - DOMESTIC BATTERY SIMPLE                                    |
| 13114328 | JG303430             | 1-SUSPENDED           | 6/11/2023 15:15  | 1XX E OHIO ST | 051A: ASSAULT - AGGRAVATED - HANDGUN                                       |
| 13109854 | JG303527             | 1-SUSPENDED           | 6/16/2023 14:10  |               | 0460: BATTERY - SIMPLE                                                     |
| 13115411 | JG310873             | 5-EX CLEARED CLOSED   | 6/22/2023 7:30   | 1XX E OHIO ST | 5079: NON-CRIMINAL - MENTAL HEALTH TRANSPORT                               |
| 13116777 | JG312764             | 5-EX CLEARED CLOSED   | 6/23/2023 12:32  | 1XX E OHIO ST | 5079: NON-CRIMINAL - MENTAL HEALTH TRANSPORT                               |
| 13132580 | JG331593             | 1-SUSPENDED           | 7/5/2023 23:00   | 1XX E OHIO ST | 1790: OFFENSE INVOLVING CHILDREN - CHILD ABDUCTION                         |
|          | JG337115             | 1-SUSPENDED           | 7/9/2023 23:00   | 1XX E OHIO ST | 0440: BATTERY - AGGRAVATED - HANDS, FISTS, FEET, NO / MINOR INJURY         |
| 13141964 | JG342642             | 7-CLOSED NON-CRIMINAL | 7/14/2023 11:00  | 1XX E OHIO ST | 5070: NON-CRIMINAL - LOST PROPERTY                                         |
| 13161865 |                      | 7-CLOSED NON-CRIMINAL | 8/2/2023 10:48   | 1XX E OHIO ST | 5079: NON-CRIMINAL - MENTAL HEALTH TRANSPORT                               |
| 13179425 |                      | 7-CLOSED NON-CRIMINAL |                  | 1XX E OHIO ST | 5071: NON-CRIMINAL - FOUND PROPERTY                                        |
| 13183324 | JG390355             | 1-SUSPENDED           |                  | 1XX E OHIO ST | 0560: ASSAULT - SIMPLE                                                     |
|          | JG395132             | 3-CLEARED CLOSED      |                  | 1XX E OHIO ST | 2093: NARCOTICS - FOUND SUSPECT NARCOTICS                                  |
|          | JG400517             | 1-SUSPENDED           | 8/28/2023 1:18   | 1XX E OHIO ST | 0560: ASSAULT - SIMPLE                                                     |
| 13208684 |                      | 1-SUSPENDED           | 9/12/2023 7:00   | 1XX E OHIO ST | 0420: BATTERY - AGGRAVATED - KNIFE / CUTTING INSTRUMENT                    |
| 13224633 |                      | 7-CLOSED NON-CRIMINAL |                  | 1XX E OHIO ST | 5080: NON-CRIMINAL - OTHER NON-CRIMINAL PERSONS                            |
| 13229223 |                      | 3-CLEARED CLOSED      |                  | 1XX E OHIO ST | 1710: OFFENSE INVOLVING CHILDREN - ENDANGERING LIFE / HEALTH OF CHILD      |
| 13232891 |                      | 1-SUSPENDED           |                  | 1XX E OHIO ST | 0486: BATTERY - DOMESTIC BATTERY SIMPLE                                    |
|          | JG450636             | 1-SUSPENDED           |                  | 1XX E OHIO ST | 0430: BATTERY - AGGRAVATED - OTHER DANGEROUS WEAPON                        |
| 13242626 |                      | 5-EX CLEARED CLOSED   | 10/13/2023 21:31 |               | 0486: BATTERY - DOMESTIC BATTERY SIMPLE                                    |
|          | JG467631             | 1-SUSPENDED           | 10/17/2023 16:40 |               | 0498: BATTERY - AGG. DOMESTIC BATTERY - HANDS, FISTS, FEET, SERIOUS INJURY |
|          | JG467676             | 1-SUSPENDED           | 10/15/2023 22:00 |               | 0486: BATTERY - DOMESTIC BATTERY SIMPLE                                    |
| 13246690 |                      | 7-CLOSED NON-CRIMINAL | 10/17/2023 3:11  |               | 5080: NON-CRIMINAL - OTHER NON-CRIMINAL PERSONS                            |
| 13252673 |                      | 1-SUSPENDED           |                  | 1XX E OHIO ST | 0560: ASSAULT - SIMPLE                                                     |
|          | JG485501             | 1-SUSPENDED           | 10/31/2023 8:27  |               | 0560: ASSAULT - SIMPLE                                                     |
|          | JG487729             | 1-SUSPENDED           | 10/31/2023 19:00 |               | 0820: THEFT - \$500 AND UNDER                                              |
|          | JG502004             | 3-CLEARED CLOSED      | 11/13/2023 5:15  |               | 0496: BATTERY - AGGRAVATED DOMESTIC BATTERY - KNIFE / CUTTING INSTRUMENT   |
|          | JG511518             | 1-SUSPENDED           | 11/15/2023 17:30 |               | 0460: BATTERY - SIMPLE                                                     |
|          | JG512860             | 1-SUSPENDED           | 11/2/2023 21:00  |               | 0820: THEFT - \$500 AND UNDER                                              |
|          | JG514028             | 1-SUSPENDED           | 11/22/2023 13:50 |               | 0560: ASSAULT - SIMPLE                                                     |
| 13286307 |                      | 2-UNFOUNDED           | 11/23/2023 9:58  |               | 1750: OFFENSE INVOLVING CHILDREN - CHILD ABUSE                             |
| 13291162 |                      | 7-CLOSED NON-CRIMINAL | 11/27/2023 21:10 |               | 5080: NON-CRIMINAL - OTHER NON-CRIMINAL PERSONS                            |
|          | JG531399             | 3-CLEARED CLOSED      | 12/6/2023 19:40  |               | 0486: BATTERY - DOMESTIC BATTERY SIMPLE                                    |
| 13302636 |                      |                       |                  | 1XX E OHIO ST | 5093: NON-CRIMINAL - LOST PASSPORT                                         |
| 13306761 |                      | 3-CLEARED CLOSED      | 12/13/2023 15:56 |               | 2093: NARCOTICS - FOUND SUSPECT NARCOTICS                                  |
|          | JG550204             | 5-EX CLEARED CLOSED   | 12/22/2023 0:50  |               | 5080: NON-CRIMINAL - OTHER NON-CRIMINAL PERSONS                            |
|          | JH102443             | 5-EX CLEARED CLOSED   |                  | 1XX E OHIO ST | 5080: NON-CRIMINAL - OTHER NON-CRIMINAL PERSONS                            |
|          | JH102443             | 5-EX CLEARED CLOSED   |                  | 1XX E OHIO ST | 0486: BATTERY - DOMESTIC BATTERY SIMPLE                                    |
|          | JH130105             | 1-SUSPENDED           |                  | 1XX E OHIO ST | 2820: OTHER OFFENSE - TELEPHONE THREAT                                     |
|          | JH130105<br>JH148324 | 3-CLEARED CLOSED      | 2/11/2024 9:30   | 1XX E OHIO ST | 0486: BATTERY - DOMESTIC BATTERY SIMPLE                                    |
|          |                      | 3-CLEARED CLOSED      |                  | 1XX E OHIO ST | 1562: SEX OFFENSE - AGGRAVATED CRIMINAL SEXUAL ABUSE                       |
| 13303442 | JH148326             | 3-OLEANED OLUGED      | 11/1/2023 0:01   | IVV E OUIO 21 | 1302. SEA OFFEINSE - AGGNAVATED CHIMINAL SEAUAL ADUSE                      |