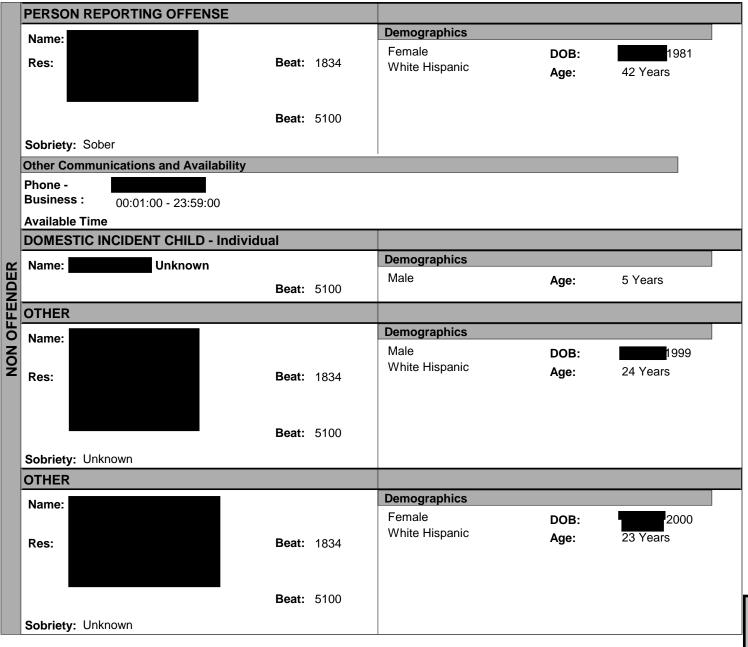

Provided by Data Fulfillment and Analysis Section

| ID       | RD                   | Status                | Occur. Date/Time | Address       | IUCR (current)                                                             |
|----------|----------------------|-----------------------|------------------|---------------|----------------------------------------------------------------------------|
| 13044856 | JG226578             | 1-SUSPENDED           | 4/16/2023 7:30   | 1XX E OHIO ST | 1310: CRIMINAL DAMAGE - TO PROPERTY                                        |
| 13046304 | JG228343             | 3-CLEARED CLOSED      | 4/18/2023 14:00  | 1XX E OHIO ST | 1750: OFFENSE INVOLVING CHILDREN - CHILD ABUSE                             |
| 13046746 |                      | 5-EX CLEARED CLOSED   | 4/18/2023 21:30  | 1XX E OHIO ST | 0460: BATTERY - SIMPLE                                                     |
| 13055700 | JG239832             | 7-CLOSED NON-CRIMINAL | 4/27/2023 18:10  | 1XX E OHIO ST | 5072: NON-CRIMINAL - WEAPON TURN IN                                        |
| 13062328 | JG247612             | 1-SUSPENDED           | 5/4/2023 11:34   | 1XX E OHIO ST | 1330: CRIMINAL TRESPASS - TO LAND                                          |
| 13064107 | JG249781             | 1-SUSPENDED           | 5/6/2023 0:22    | 1XX E OHIO ST | 0486: BATTERY - DOMESTIC BATTERY SIMPLE                                    |
| 13072043 | JG259589             | 3-CLEARED CLOSED      | 5/13/2023 20:03  | 1XX E OHIO ST | 0486: BATTERY - DOMESTIC BATTERY SIMPLE                                    |
| 13090745 | JG272111             | 1-SUSPENDED           | 5/17/2023 8:03   | 1XX E OHIO ST | 1562: SEX OFFENSE - AGGRAVATED CRIMINAL SEXUAL ABUSE                       |
| 13091963 | JG282912             | 7-CLOSED NON-CRIMINAL | 5/31/2023 0:00   | 1XX E OHIO ST | 5080: NON-CRIMINAL - OTHER NON-CRIMINAL PERSONS                            |
| 13104667 | JG298272             | 5-EX CLEARED CLOSED   | 6/12/2023 15:20  | 1XX E OHIO ST | 0486: BATTERY - DOMESTIC BATTERY SIMPLE                                    |
| 13114328 | JG303430             | 1-SUSPENDED           | 6/11/2023 15:15  | 1XX E OHIO ST | 051A: ASSAULT - AGGRAVATED - HANDGUN                                       |
| 13109854 | JG303527             | 1-SUSPENDED           | 6/16/2023 14:10  |               | 0460: BATTERY - SIMPLE                                                     |
| 13115411 | JG310873             | 5-EX CLEARED CLOSED   | 6/22/2023 7:30   | 1XX E OHIO ST | 5079: NON-CRIMINAL - MENTAL HEALTH TRANSPORT                               |
| 13116777 | JG312764             | 5-EX CLEARED CLOSED   | 6/23/2023 12:32  | 1XX E OHIO ST | 5079: NON-CRIMINAL - MENTAL HEALTH TRANSPORT                               |
| 13132580 | JG331593             | 1-SUSPENDED           | 7/5/2023 23:00   | 1XX E OHIO ST | 1790: OFFENSE INVOLVING CHILDREN - CHILD ABDUCTION                         |
|          | JG337115             | 1-SUSPENDED           | 7/9/2023 23:00   | 1XX E OHIO ST | 0440: BATTERY - AGGRAVATED - HANDS, FISTS, FEET, NO / MINOR INJURY         |
| 13141964 | JG342642             | 7-CLOSED NON-CRIMINAL | 7/14/2023 11:00  | 1XX E OHIO ST | 5070: NON-CRIMINAL - LOST PROPERTY                                         |
| 13161865 |                      | 7-CLOSED NON-CRIMINAL | 8/2/2023 10:48   | 1XX E OHIO ST | 5079: NON-CRIMINAL - MENTAL HEALTH TRANSPORT                               |
| 13179425 |                      | 7-CLOSED NON-CRIMINAL |                  | 1XX E OHIO ST | 5071: NON-CRIMINAL - FOUND PROPERTY                                        |
| 13183324 | JG390355             | 1-SUSPENDED           |                  | 1XX E OHIO ST | 0560: ASSAULT - SIMPLE                                                     |
|          | JG395132             | 3-CLEARED CLOSED      |                  | 1XX E OHIO ST | 2093: NARCOTICS - FOUND SUSPECT NARCOTICS                                  |
|          | JG400517             | 1-SUSPENDED           | 8/28/2023 1:18   | 1XX E OHIO ST | 0560: ASSAULT - SIMPLE                                                     |
| 13208684 |                      | 1-SUSPENDED           | 9/12/2023 7:00   | 1XX E OHIO ST | 0420: BATTERY - AGGRAVATED - KNIFE / CUTTING INSTRUMENT                    |
| 13224633 |                      | 7-CLOSED NON-CRIMINAL |                  | 1XX E OHIO ST | 5080: NON-CRIMINAL - OTHER NON-CRIMINAL PERSONS                            |
| 13229223 |                      | 3-CLEARED CLOSED      |                  | 1XX E OHIO ST | 1710: OFFENSE INVOLVING CHILDREN - ENDANGERING LIFE / HEALTH OF CHILD      |
| 13232891 |                      | 1-SUSPENDED           |                  | 1XX E OHIO ST | 0486: BATTERY - DOMESTIC BATTERY SIMPLE                                    |
|          | JG450636             | 1-SUSPENDED           |                  | 1XX E OHIO ST | 0430: BATTERY - AGGRAVATED - OTHER DANGEROUS WEAPON                        |
| 13242626 |                      | 5-EX CLEARED CLOSED   | 10/13/2023 21:31 |               | 0486: BATTERY - DOMESTIC BATTERY SIMPLE                                    |
|          | JG467631             | 1-SUSPENDED           | 10/17/2023 16:40 |               | 0498: BATTERY - AGG. DOMESTIC BATTERY - HANDS, FISTS, FEET, SERIOUS INJURY |
|          | JG467676             | 1-SUSPENDED           | 10/15/2023 22:00 |               | 0486: BATTERY - DOMESTIC BATTERY SIMPLE                                    |
| 13246690 |                      | 7-CLOSED NON-CRIMINAL | 10/17/2023 3:11  |               | 5080: NON-CRIMINAL - OTHER NON-CRIMINAL PERSONS                            |
| 13252673 |                      | 1-SUSPENDED           |                  | 1XX E OHIO ST | 0560: ASSAULT - SIMPLE                                                     |
|          | JG485501             | 1-SUSPENDED           | 10/31/2023 8:27  |               | 0560: ASSAULT - SIMPLE                                                     |
|          | JG487729             | 1-SUSPENDED           | 10/31/2023 19:00 |               | 0820: THEFT - \$500 AND UNDER                                              |
|          | JG502004             | 3-CLEARED CLOSED      | 11/13/2023 5:15  |               | 0496: BATTERY - AGGRAVATED DOMESTIC BATTERY - KNIFE / CUTTING INSTRUMENT   |
|          | JG511518             | 1-SUSPENDED           | 11/15/2023 17:30 |               | 0460: BATTERY - SIMPLE                                                     |
|          | JG512860             | 1-SUSPENDED           | 11/2/2023 21:00  |               | 0820: THEFT - \$500 AND UNDER                                              |
|          | JG514028             | 1-SUSPENDED           | 11/22/2023 13:50 |               | 0560: ASSAULT - SIMPLE                                                     |
| 13286307 |                      | 2-UNFOUNDED           | 11/23/2023 9:58  |               | 1750: OFFENSE INVOLVING CHILDREN - CHILD ABUSE                             |
| 13291162 |                      | 7-CLOSED NON-CRIMINAL | 11/27/2023 21:10 |               | 5080: NON-CRIMINAL - OTHER NON-CRIMINAL PERSONS                            |
|          | JG531399             | 3-CLEARED CLOSED      | 12/6/2023 19:40  |               | 0486: BATTERY - DOMESTIC BATTERY SIMPLE                                    |
| 13302636 |                      |                       |                  | 1XX E OHIO ST | 5093: NON-CRIMINAL - LOST PASSPORT                                         |
| 13306761 |                      | 3-CLEARED CLOSED      | 12/13/2023 15:56 |               | 2093: NARCOTICS - FOUND SUSPECT NARCOTICS                                  |
|          | JG550204             | 5-EX CLEARED CLOSED   | 12/22/2023 0:50  |               | 5080: NON-CRIMINAL - OTHER NON-CRIMINAL PERSONS                            |
|          | JH102443             | 5-EX CLEARED CLOSED   |                  | 1XX E OHIO ST | 5080: NON-CRIMINAL - OTHER NON-CRIMINAL PERSONS                            |
|          | JH102443             | 5-EX CLEARED CLOSED   |                  | 1XX E OHIO ST | 0486: BATTERY - DOMESTIC BATTERY SIMPLE                                    |
|          | JH130105             | 1-SUSPENDED           |                  | 1XX E OHIO ST | 2820: OTHER OFFENSE - TELEPHONE THREAT                                     |
|          | JH130105<br>JH148324 | 3-CLEARED CLOSED      | 2/11/2024 9:30   | 1XX E OHIO ST | 0486: BATTERY - DOMESTIC BATTERY SIMPLE                                    |
|          |                      | 3-CLEARED CLOSED      |                  | 1XX E OHIO ST | 1562: SEX OFFENSE - AGGRAVATED CRIMINAL SEXUAL ABUSE                       |
| 13303442 | JH148326             | 3-OLEANED OLUGED      | 11/1/2023 0:01   | IVV E OUIO 21 | 1302. SEA OFFEINSE - AGGNAVATED CHIMINAL SEAUAL ADUSE                      |