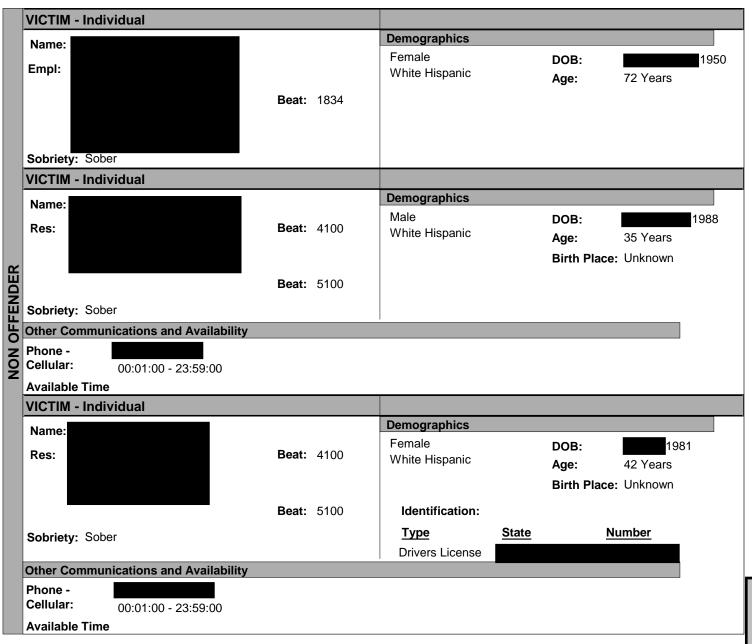

Provided by Data Fulfillment and Analysis Section

| ID       | RD                   | Status                | Occur. Date/Time | Address       | IUCR (current)                                                             |
|----------|----------------------|-----------------------|------------------|---------------|----------------------------------------------------------------------------|
| 13044856 | JG226578             | 1-SUSPENDED           | 4/16/2023 7:30   | 1XX E OHIO ST | 1310: CRIMINAL DAMAGE - TO PROPERTY                                        |
| 13046304 | JG228343             | 3-CLEARED CLOSED      | 4/18/2023 14:00  | 1XX E OHIO ST | 1750: OFFENSE INVOLVING CHILDREN - CHILD ABUSE                             |
| 13046746 |                      | 5-EX CLEARED CLOSED   | 4/18/2023 21:30  | 1XX E OHIO ST | 0460: BATTERY - SIMPLE                                                     |
| 13055700 | JG239832             | 7-CLOSED NON-CRIMINAL | 4/27/2023 18:10  | 1XX E OHIO ST | 5072: NON-CRIMINAL - WEAPON TURN IN                                        |
| 13062328 | JG247612             | 1-SUSPENDED           | 5/4/2023 11:34   | 1XX E OHIO ST | 1330: CRIMINAL TRESPASS - TO LAND                                          |
| 13064107 | JG249781             | 1-SUSPENDED           | 5/6/2023 0:22    | 1XX E OHIO ST | 0486: BATTERY - DOMESTIC BATTERY SIMPLE                                    |
| 13072043 | JG259589             | 3-CLEARED CLOSED      | 5/13/2023 20:03  | 1XX E OHIO ST | 0486: BATTERY - DOMESTIC BATTERY SIMPLE                                    |
| 13090745 | JG272111             | 1-SUSPENDED           | 5/17/2023 8:03   | 1XX E OHIO ST | 1562: SEX OFFENSE - AGGRAVATED CRIMINAL SEXUAL ABUSE                       |
| 13091963 | JG282912             | 7-CLOSED NON-CRIMINAL | 5/31/2023 0:00   | 1XX E OHIO ST | 5080: NON-CRIMINAL - OTHER NON-CRIMINAL PERSONS                            |
| 13104667 | JG298272             | 5-EX CLEARED CLOSED   | 6/12/2023 15:20  | 1XX E OHIO ST | 0486: BATTERY - DOMESTIC BATTERY SIMPLE                                    |
| 13114328 | JG303430             | 1-SUSPENDED           | 6/11/2023 15:15  | 1XX E OHIO ST | 051A: ASSAULT - AGGRAVATED - HANDGUN                                       |
| 13109854 | JG303527             | 1-SUSPENDED           | 6/16/2023 14:10  |               | 0460: BATTERY - SIMPLE                                                     |
| 13115411 | JG310873             | 5-EX CLEARED CLOSED   | 6/22/2023 7:30   | 1XX E OHIO ST | 5079: NON-CRIMINAL - MENTAL HEALTH TRANSPORT                               |
| 13116777 | JG312764             | 5-EX CLEARED CLOSED   | 6/23/2023 12:32  | 1XX E OHIO ST | 5079: NON-CRIMINAL - MENTAL HEALTH TRANSPORT                               |
| 13132580 | JG331593             | 1-SUSPENDED           | 7/5/2023 23:00   | 1XX E OHIO ST | 1790: OFFENSE INVOLVING CHILDREN - CHILD ABDUCTION                         |
|          | JG337115             | 1-SUSPENDED           | 7/9/2023 23:00   | 1XX E OHIO ST | 0440: BATTERY - AGGRAVATED - HANDS, FISTS, FEET, NO / MINOR INJURY         |
| 13141964 | JG342642             | 7-CLOSED NON-CRIMINAL | 7/14/2023 11:00  | 1XX E OHIO ST | 5070: NON-CRIMINAL - LOST PROPERTY                                         |
| 13161865 |                      | 7-CLOSED NON-CRIMINAL | 8/2/2023 10:48   | 1XX E OHIO ST | 5079: NON-CRIMINAL - MENTAL HEALTH TRANSPORT                               |
| 13179425 |                      | 7-CLOSED NON-CRIMINAL |                  | 1XX E OHIO ST | 5071: NON-CRIMINAL - FOUND PROPERTY                                        |
| 13183324 | JG390355             | 1-SUSPENDED           |                  | 1XX E OHIO ST | 0560: ASSAULT - SIMPLE                                                     |
|          | JG395132             | 3-CLEARED CLOSED      |                  | 1XX E OHIO ST | 2093: NARCOTICS - FOUND SUSPECT NARCOTICS                                  |
|          | JG400517             | 1-SUSPENDED           | 8/28/2023 1:18   | 1XX E OHIO ST | 0560: ASSAULT - SIMPLE                                                     |
| 13208684 |                      | 1-SUSPENDED           | 9/12/2023 7:00   | 1XX E OHIO ST | 0420: BATTERY - AGGRAVATED - KNIFE / CUTTING INSTRUMENT                    |
| 13224633 |                      | 7-CLOSED NON-CRIMINAL |                  | 1XX E OHIO ST | 5080: NON-CRIMINAL - OTHER NON-CRIMINAL PERSONS                            |
| 13229223 |                      | 3-CLEARED CLOSED      |                  | 1XX E OHIO ST | 1710: OFFENSE INVOLVING CHILDREN - ENDANGERING LIFE / HEALTH OF CHILD      |
| 13232891 |                      | 1-SUSPENDED           |                  | 1XX E OHIO ST | 0486: BATTERY - DOMESTIC BATTERY SIMPLE                                    |
|          | JG450636             | 1-SUSPENDED           |                  | 1XX E OHIO ST | 0430: BATTERY - AGGRAVATED - OTHER DANGEROUS WEAPON                        |
| 13242626 |                      | 5-EX CLEARED CLOSED   | 10/13/2023 21:31 |               | 0486: BATTERY - DOMESTIC BATTERY SIMPLE                                    |
|          | JG467631             | 1-SUSPENDED           | 10/17/2023 16:40 |               | 0498: BATTERY - AGG. DOMESTIC BATTERY - HANDS, FISTS, FEET, SERIOUS INJURY |
|          | JG467676             | 1-SUSPENDED           | 10/15/2023 22:00 |               | 0486: BATTERY - DOMESTIC BATTERY SIMPLE                                    |
| 13246690 |                      | 7-CLOSED NON-CRIMINAL | 10/17/2023 3:11  |               | 5080: NON-CRIMINAL - OTHER NON-CRIMINAL PERSONS                            |
| 13252673 |                      | 1-SUSPENDED           |                  | 1XX E OHIO ST | 0560: ASSAULT - SIMPLE                                                     |
|          | JG485501             | 1-SUSPENDED           | 10/31/2023 8:27  |               | 0560: ASSAULT - SIMPLE                                                     |
|          | JG487729             | 1-SUSPENDED           | 10/31/2023 19:00 |               | 0820: THEFT - \$500 AND UNDER                                              |
|          | JG502004             | 3-CLEARED CLOSED      | 11/13/2023 5:15  |               | 0496: BATTERY - AGGRAVATED DOMESTIC BATTERY - KNIFE / CUTTING INSTRUMENT   |
|          | JG511518             | 1-SUSPENDED           | 11/15/2023 17:30 |               | 0460: BATTERY - SIMPLE                                                     |
|          | JG512860             | 1-SUSPENDED           | 11/2/2023 21:00  |               | 0820: THEFT - \$500 AND UNDER                                              |
|          | JG514028             | 1-SUSPENDED           | 11/22/2023 13:50 |               | 0560: ASSAULT - SIMPLE                                                     |
| 13286307 |                      | 2-UNFOUNDED           | 11/23/2023 9:58  |               | 1750: OFFENSE INVOLVING CHILDREN - CHILD ABUSE                             |
| 13291162 |                      | 7-CLOSED NON-CRIMINAL | 11/27/2023 21:10 |               | 5080: NON-CRIMINAL - OTHER NON-CRIMINAL PERSONS                            |
|          | JG531399             | 3-CLEARED CLOSED      | 12/6/2023 19:40  |               | 0486: BATTERY - DOMESTIC BATTERY SIMPLE                                    |
| 13302636 |                      |                       |                  | 1XX E OHIO ST | 5093: NON-CRIMINAL - LOST PASSPORT                                         |
| 13306761 |                      | 3-CLEARED CLOSED      | 12/13/2023 15:56 |               | 2093: NARCOTICS - FOUND SUSPECT NARCOTICS                                  |
|          | JG550204             | 5-EX CLEARED CLOSED   | 12/22/2023 0:50  |               | 5080: NON-CRIMINAL - OTHER NON-CRIMINAL PERSONS                            |
|          | JH102443             | 5-EX CLEARED CLOSED   |                  | 1XX E OHIO ST | 5080: NON-CRIMINAL - OTHER NON-CRIMINAL PERSONS                            |
|          | JH102443             | 5-EX CLEARED CLOSED   |                  | 1XX E OHIO ST | 0486: BATTERY - DOMESTIC BATTERY SIMPLE                                    |
|          | JH130105             | 1-SUSPENDED           |                  | 1XX E OHIO ST | 2820: OTHER OFFENSE - TELEPHONE THREAT                                     |
|          | JH130105<br>JH148324 | 3-CLEARED CLOSED      | 2/11/2024 9:30   | 1XX E OHIO ST | 0486: BATTERY - DOMESTIC BATTERY SIMPLE                                    |
|          |                      | 3-CLEARED CLOSED      |                  | 1XX E OHIO ST | 1562: SEX OFFENSE - AGGRAVATED CRIMINAL SEXUAL ABUSE                       |
| 13303442 | JH148326             | 3-OLEANED OLUGED      | 11/1/2023 0:01   | IVV E OUIO 21 | 1302. SEA OFFEINSE - AGGNAVATED CHIMINAL SEAUAL ADUSE                      |