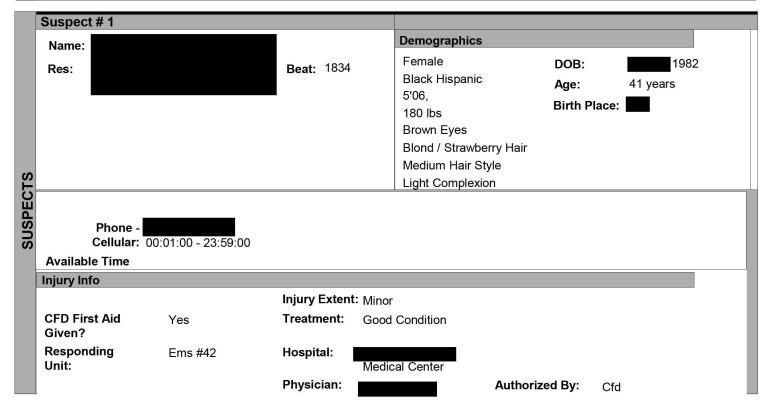

Provided by Data Fulfillment and Analysis Section

| ID       | RD                   | Status                | Occur. Date/Time | Address       | IUCR (current)                                                             |
|----------|----------------------|-----------------------|------------------|---------------|----------------------------------------------------------------------------|
| 13044856 | JG226578             | 1-SUSPENDED           | 4/16/2023 7:30   | 1XX E OHIO ST | 1310: CRIMINAL DAMAGE - TO PROPERTY                                        |
| 13046304 | JG228343             | 3-CLEARED CLOSED      | 4/18/2023 14:00  | 1XX E OHIO ST | 1750: OFFENSE INVOLVING CHILDREN - CHILD ABUSE                             |
| 13046746 |                      | 5-EX CLEARED CLOSED   | 4/18/2023 21:30  | 1XX E OHIO ST | 0460: BATTERY - SIMPLE                                                     |
| 13055700 | JG239832             | 7-CLOSED NON-CRIMINAL | 4/27/2023 18:10  | 1XX E OHIO ST | 5072: NON-CRIMINAL - WEAPON TURN IN                                        |
| 13062328 | JG247612             | 1-SUSPENDED           | 5/4/2023 11:34   | 1XX E OHIO ST | 1330: CRIMINAL TRESPASS - TO LAND                                          |
| 13064107 | JG249781             | 1-SUSPENDED           | 5/6/2023 0:22    | 1XX E OHIO ST | 0486: BATTERY - DOMESTIC BATTERY SIMPLE                                    |
| 13072043 | JG259589             | 3-CLEARED CLOSED      | 5/13/2023 20:03  | 1XX E OHIO ST | 0486: BATTERY - DOMESTIC BATTERY SIMPLE                                    |
| 13090745 | JG272111             | 1-SUSPENDED           | 5/17/2023 8:03   | 1XX E OHIO ST | 1562: SEX OFFENSE - AGGRAVATED CRIMINAL SEXUAL ABUSE                       |
| 13091963 | JG282912             | 7-CLOSED NON-CRIMINAL | 5/31/2023 0:00   | 1XX E OHIO ST | 5080: NON-CRIMINAL - OTHER NON-CRIMINAL PERSONS                            |
| 13104667 | JG298272             | 5-EX CLEARED CLOSED   | 6/12/2023 15:20  | 1XX E OHIO ST | 0486: BATTERY - DOMESTIC BATTERY SIMPLE                                    |
| 13114328 | JG303430             | 1-SUSPENDED           | 6/11/2023 15:15  | 1XX E OHIO ST | 051A: ASSAULT - AGGRAVATED - HANDGUN                                       |
| 13109854 | JG303527             | 1-SUSPENDED           | 6/16/2023 14:10  |               | 0460: BATTERY - SIMPLE                                                     |
| 13115411 | JG310873             | 5-EX CLEARED CLOSED   | 6/22/2023 7:30   | 1XX E OHIO ST | 5079: NON-CRIMINAL - MENTAL HEALTH TRANSPORT                               |
| 13116777 | JG312764             | 5-EX CLEARED CLOSED   | 6/23/2023 12:32  | 1XX E OHIO ST | 5079: NON-CRIMINAL - MENTAL HEALTH TRANSPORT                               |
| 13132580 | JG331593             | 1-SUSPENDED           | 7/5/2023 23:00   | 1XX E OHIO ST | 1790: OFFENSE INVOLVING CHILDREN - CHILD ABDUCTION                         |
|          | JG337115             | 1-SUSPENDED           | 7/9/2023 23:00   | 1XX E OHIO ST | 0440: BATTERY - AGGRAVATED - HANDS, FISTS, FEET, NO / MINOR INJURY         |
| 13141964 | JG342642             | 7-CLOSED NON-CRIMINAL | 7/14/2023 11:00  | 1XX E OHIO ST | 5070: NON-CRIMINAL - LOST PROPERTY                                         |
| 13161865 |                      | 7-CLOSED NON-CRIMINAL | 8/2/2023 10:48   | 1XX E OHIO ST | 5079: NON-CRIMINAL - MENTAL HEALTH TRANSPORT                               |
| 13179425 |                      | 7-CLOSED NON-CRIMINAL |                  | 1XX E OHIO ST | 5071: NON-CRIMINAL - FOUND PROPERTY                                        |
| 13183324 | JG390355             | 1-SUSPENDED           |                  | 1XX E OHIO ST | 0560: ASSAULT - SIMPLE                                                     |
|          | JG395132             | 3-CLEARED CLOSED      |                  | 1XX E OHIO ST | 2093: NARCOTICS - FOUND SUSPECT NARCOTICS                                  |
|          | JG400517             | 1-SUSPENDED           | 8/28/2023 1:18   | 1XX E OHIO ST | 0560: ASSAULT - SIMPLE                                                     |
| 13208684 |                      | 1-SUSPENDED           | 9/12/2023 7:00   | 1XX E OHIO ST | 0420: BATTERY - AGGRAVATED - KNIFE / CUTTING INSTRUMENT                    |
| 13224633 |                      | 7-CLOSED NON-CRIMINAL |                  | 1XX E OHIO ST | 5080: NON-CRIMINAL - OTHER NON-CRIMINAL PERSONS                            |
| 13229223 |                      | 3-CLEARED CLOSED      |                  | 1XX E OHIO ST | 1710: OFFENSE INVOLVING CHILDREN - ENDANGERING LIFE / HEALTH OF CHILD      |
| 13232891 |                      | 1-SUSPENDED           |                  | 1XX E OHIO ST | 0486: BATTERY - DOMESTIC BATTERY SIMPLE                                    |
|          | JG450636             | 1-SUSPENDED           |                  | 1XX E OHIO ST | 0430: BATTERY - AGGRAVATED - OTHER DANGEROUS WEAPON                        |
| 13242626 |                      | 5-EX CLEARED CLOSED   | 10/13/2023 21:31 |               | 0486: BATTERY - DOMESTIC BATTERY SIMPLE                                    |
|          | JG467631             | 1-SUSPENDED           | 10/17/2023 16:40 |               | 0498: BATTERY - AGG. DOMESTIC BATTERY - HANDS, FISTS, FEET, SERIOUS INJURY |
|          | JG467676             | 1-SUSPENDED           | 10/15/2023 22:00 |               | 0486: BATTERY - DOMESTIC BATTERY SIMPLE                                    |
| 13246690 |                      | 7-CLOSED NON-CRIMINAL | 10/17/2023 3:11  |               | 5080: NON-CRIMINAL - OTHER NON-CRIMINAL PERSONS                            |
| 13252673 |                      | 1-SUSPENDED           |                  | 1XX E OHIO ST | 0560: ASSAULT - SIMPLE                                                     |
|          | JG485501             | 1-SUSPENDED           | 10/31/2023 8:27  |               | 0560: ASSAULT - SIMPLE                                                     |
|          | JG487729             | 1-SUSPENDED           | 10/31/2023 19:00 |               | 0820: THEFT - \$500 AND UNDER                                              |
|          | JG502004             | 3-CLEARED CLOSED      | 11/13/2023 5:15  |               | 0496: BATTERY - AGGRAVATED DOMESTIC BATTERY - KNIFE / CUTTING INSTRUMENT   |
|          | JG511518             | 1-SUSPENDED           | 11/15/2023 17:30 |               | 0460: BATTERY - SIMPLE                                                     |
|          | JG512860             | 1-SUSPENDED           | 11/2/2023 21:00  |               | 0820: THEFT - \$500 AND UNDER                                              |
|          | JG514028             | 1-SUSPENDED           | 11/22/2023 13:50 |               | 0560: ASSAULT - SIMPLE                                                     |
| 13286307 |                      | 2-UNFOUNDED           | 11/23/2023 9:58  |               | 1750: OFFENSE INVOLVING CHILDREN - CHILD ABUSE                             |
| 13291162 |                      | 7-CLOSED NON-CRIMINAL | 11/27/2023 21:10 |               | 5080: NON-CRIMINAL - OTHER NON-CRIMINAL PERSONS                            |
|          | JG531399             | 3-CLEARED CLOSED      | 12/6/2023 19:40  |               | 0486: BATTERY - DOMESTIC BATTERY SIMPLE                                    |
| 13302636 |                      |                       |                  | 1XX E OHIO ST | 5093: NON-CRIMINAL - LOST PASSPORT                                         |
| 13306761 |                      | 3-CLEARED CLOSED      | 12/13/2023 15:56 |               | 2093: NARCOTICS - FOUND SUSPECT NARCOTICS                                  |
|          | JG550204             | 5-EX CLEARED CLOSED   | 12/22/2023 0:50  |               | 5080: NON-CRIMINAL - OTHER NON-CRIMINAL PERSONS                            |
|          | JH102443             | 5-EX CLEARED CLOSED   |                  | 1XX E OHIO ST | 5080: NON-CRIMINAL - OTHER NON-CRIMINAL PERSONS                            |
|          | JH102443             | 5-EX CLEARED CLOSED   |                  | 1XX E OHIO ST | 0486: BATTERY - DOMESTIC BATTERY SIMPLE                                    |
|          | JH130105             | 1-SUSPENDED           |                  | 1XX E OHIO ST | 2820: OTHER OFFENSE - TELEPHONE THREAT                                     |
|          | JH130105<br>JH148324 | 3-CLEARED CLOSED      | 2/11/2024 9:30   | 1XX E OHIO ST | 0486: BATTERY - DOMESTIC BATTERY SIMPLE                                    |
|          |                      | 3-CLEARED CLOSED      |                  | 1XX E OHIO ST | 1562: SEX OFFENSE - AGGRAVATED CRIMINAL SEXUAL ABUSE                       |
| 13303442 | JH148326             | 3-OLEANED OLUGED      | 11/1/2023 0:01   | IVV E OUIO 21 | 1302. SEA OFFEINSE - AGGNAVATED CHIMINAL SEAUAL ADUSE                      |